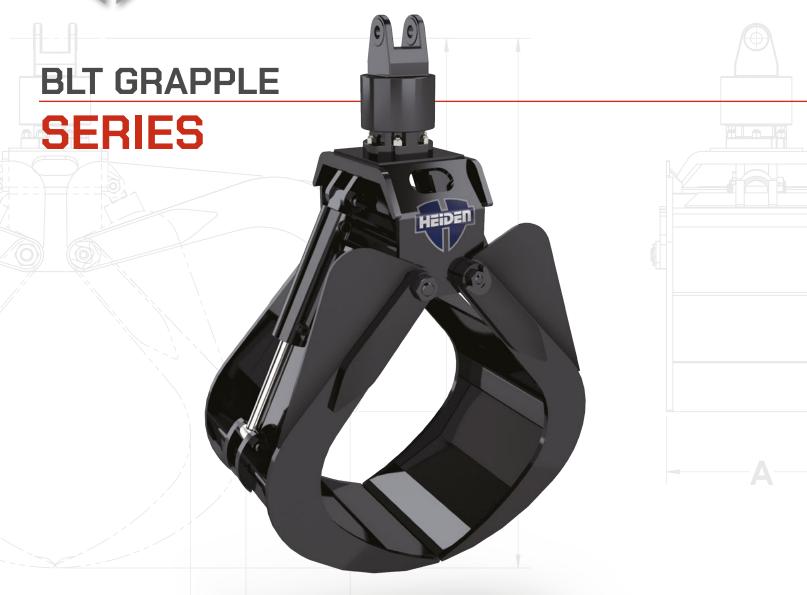

## FEATURES BLT SERIES

- Fully plated jaws
- AR 400 Wearform cutting edge
- Single side bump plates standard

- Tine stiffeners
- HD rotation standard
- Choice of cylinders 3" bore/ 2" rod standard

920.682.6111 | HEIDENCRANE.COM