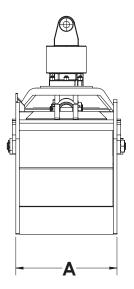

## HC20-BL T-2.5 / HC20-BLT-3

| Specifications | HC20-BLT-2.5 | HC20-BLT-3 |
|----------------|--------------|------------|
| A              | 21 1/2"      | 21 1/2"    |
| В              | 46"          | 45"        |
| С              | 67"          | 63"        |
| D              | 79"          | 70"        |
| E              | 49"          | 46"        |
| F              | 34"          | 32"        |