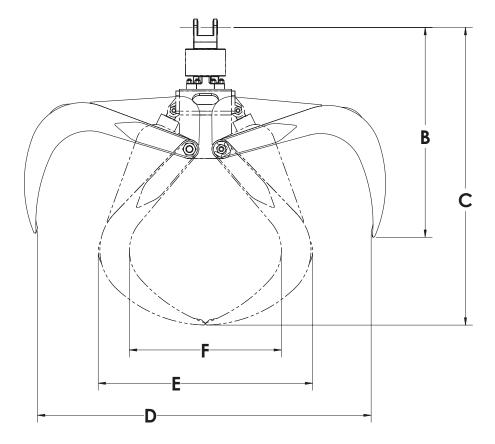

## HC20-BL T-2.5 / HC20-BLT-3

| Specifications | HC20-BLT-2.5 | HC20-BLT-3 |
|----------------|--------------|------------|
| A              | 21 1/2"      | 21 1/2"    |
| В              | 46"          | 45"        |
| С              | 67"          | 63"        |
| D              | 79"          | 70"        |
| E              | 49"          | 46"        |
| F              | 34"          | 32"        |