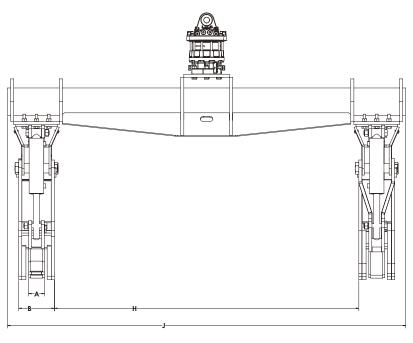

#### HC60-DP

| Specifications           | HC60-DP     |
|--------------------------|-------------|
| A                        | 4"          |
| В                        | 8.63"       |
| С                        | 62.50"      |
| D                        | 65.63"      |
| E                        | 32"         |
| F                        | 31"         |
| G                        | 3.50"       |
| Н                        | 73.88"      |
| J                        | 96"         |
| Weight (Without Rotator) | 1,350 lb    |
| Weight (With Rotator)    | 1,480 lb    |
| Capacity                 | 16"-24" dia |