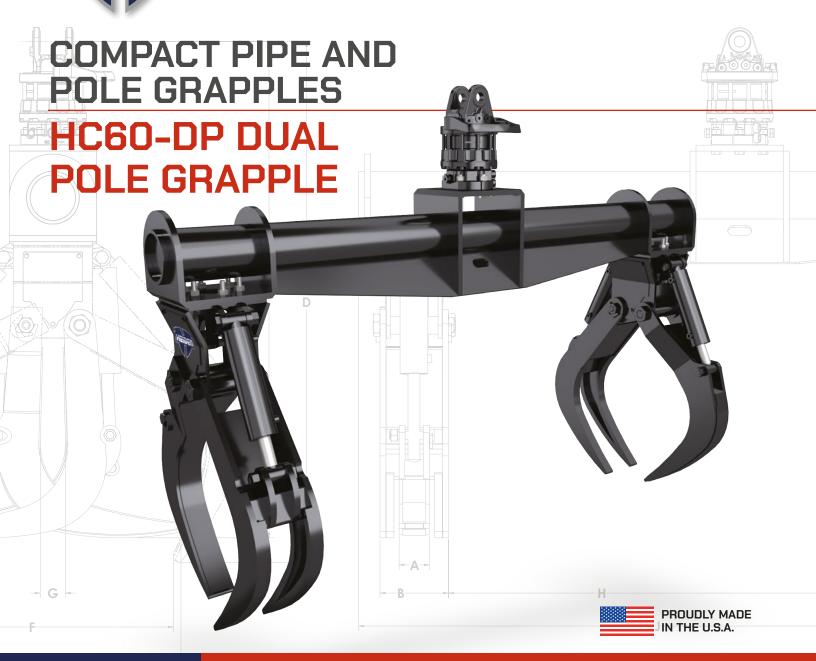

## FEATURES HC60-DP DUAL POLE GRAPPLE

- Greater control of longer pipes and poles
- Pole grapples feature fully wrapped tines to protect pole finish
- · Proven grapple design
- · Improved operator and field safety

## **60 SERIES COMPACT PIPE AND POLE GRAPPLES**

#### HC60-DP

| Specifications           | HC60-DP     |
|--------------------------|-------------|
| A                        | 4"          |
| В                        | 8.63"       |
| С                        | 62.50"      |
| D                        | 65.63"      |
| E                        | 32"         |
| F                        | 31"         |
| G                        | 3.50"       |
| Н                        | 73.88"      |
| J                        | 96"         |
| Weight (Without Rotator) | 1,350 lb    |
| Weight (With Rotator)    | 1,480 lb    |
| Capacity                 | 16"-24" dia |