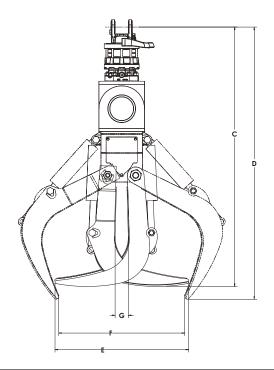

#### HC60-DP

| Specifications           | HC60-DP     |
|--------------------------|-------------|
| A                        | 4"          |
| В                        | 8.63"       |
| С                        | 62.50"      |
| D                        | 65.63"      |
| E                        | 32"         |
| F                        | 31"         |
| G                        | 3.50"       |
| Н                        | 73.88"      |
| J                        | 96"         |
| Weight (Without Rotator) | 1,350 lb    |
| Weight (With Rotator)    | 1,480 lb    |
| Capacity                 | 16"-24" dia |