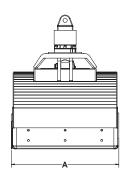

#### **CLAM BUCKETS**

| Specifications | HC30112     | HC30123     | HC30133   |
|----------------|-------------|-------------|-----------|
| Digging Width  | 24"         | 32"         | 48"       |
| Height Closed  | 44"         | 44"         | 44"       |
| Bite Opening   | 78 1/4"     | 78 1/4"     | 78 1/4"   |
| Weight         | 615 lb      | 680 lb      | 940 lb    |
| Capacity       | 1/2 cu. yd. | 2/3 cu. yd. | 1 cu. yd. |