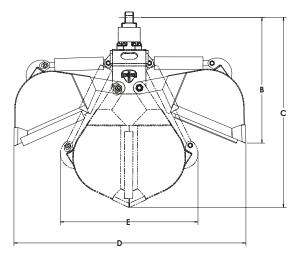

SUPER CLAM BUCKETS

| Specifications | HC20-S-3 | HC20-S-4 | HC20-S-5 | HC20-S-6 | HC20-S-8 |
|----------------|----------|----------|----------|----------|----------|
| Α              | 29"      | 35"      | 43"      | 51"      | 67"      |
| В              | 42"      | 42"      | 45"      | 45"      | 45"      |
| С              | 63"      | 63"      | 66"      | 66"      | 66"      |
| D              | 75"      | 75"      | 75"      | 75"      | 75"      |
| Е              | 46"      | 46"      | 46"      | 46"      | 46"      |
| Weight         | 975 lb   | 1,020 lb | 1,100 lb | 1,350 lb | 1,600 lb |
| Capacity       | 1/3 yard | 1/2 yard | 5/8 yard | 3/4 yard | 1 yard   |