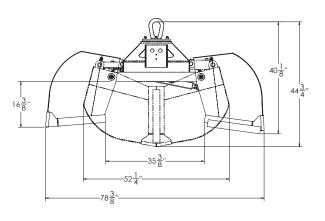

#### **Clam Buckets**

- Designed for railroad ballast
- · Can be fitted with teeth for handling ties
- · Widths to 66" available
- · Large 75" opening
- · Continuous rotation standard

#### **CLAM BUCKETS**

| Specifications | HC30112     | HC30123     | HC30133   |
|----------------|-------------|-------------|-----------|
| Digging Width  | 24"         | 32"         | 48"       |
| Height Closed  | 44"         | 44"         | 44"       |
| Bite Opening   | 78 1/4"     | 78 1/4"     | 78 1/4"   |
| Weight         | 615 lb      | 680 lb      | 940 lb    |
| Capacity       | 1/2 cu. yd. | 2/3 cu. yd. | 1 cu. yd. |