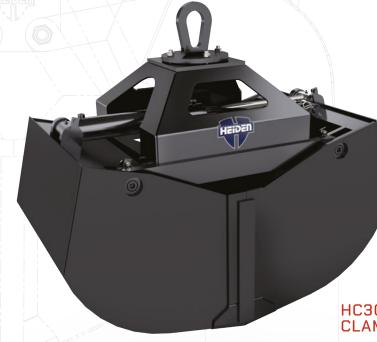

## **SERIES**

HC30123R CLAM BUCKET

#### **Clam Buckets**

- Designed for railroad ballast
- · Can be fitted with teeth for handling ties
- · Widths to 66" available
- · Large 75" opening
- · Continuous rotation standard