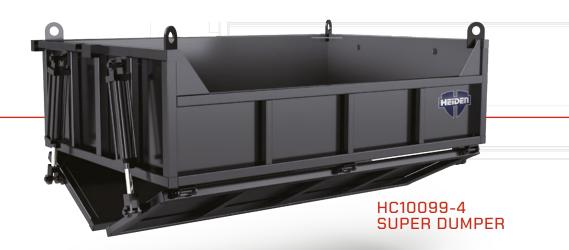

#### HC10099-4 SUPER DUMPER / HC10102 ROOF HOPPER HC101655 HOISTY HOPPER / HC101654 HOISTY HOPPER

| Specifications | HC10099-4       |
|----------------|-----------------|
| Application    | Super<br>Dumper |
| Capacity       | 3 cu. yd.       |
| Weight         | 780 lb          |
| Style          | Hydraulic       |