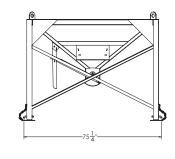

920.682.6111 | HEIDENCRANE.COM

HC10102

**ROOF HOPPER** 

PROUDLY MADE IN THE U.S.A.

| Specifications | HC10102       |
|----------------|---------------|
| Application    | Roof Hopper   |
| Capacity       | 1 1/2 cu. yd. |
| Weight         | 600 lb        |
| Style          | Manual        |