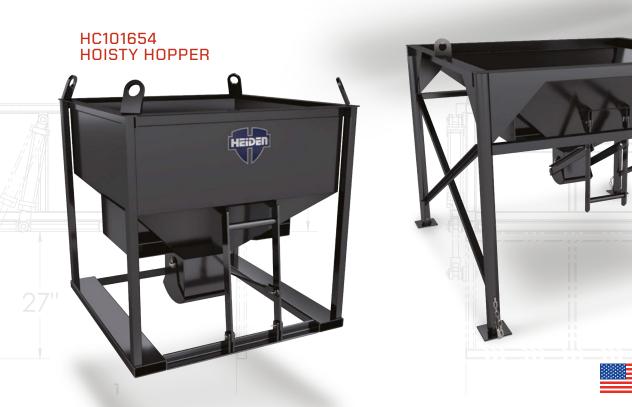

| Specifications | HC101655         |
|----------------|------------------|
| Application    | Hoisty<br>Hopper |
| Capacity       | 1 cu. yd.        |
| Weight         | 385 lb           |
| Style          | Hydraulic        |

| Specifications | HC101654         |
|----------------|------------------|
| Application    | Hoisty<br>Hopper |
| Capacity       | 1 cu. yd.        |
| Weight         | 380 lb           |
| Style          | Manual           |