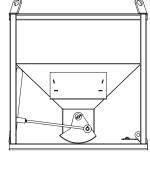

920.682.6111 | HEIDENCRANE.COM

HC10102

**ROOF HOPPER** 

PROUDLY MADE IN THE U.S.A.

| Specifications | HC10102       |
|----------------|---------------|
| Application    | Roof Hopper   |
| Capacity       | 1 1/2 cu. yd. |
| Weight         | 600 lb        |
| Style          | Manual        |