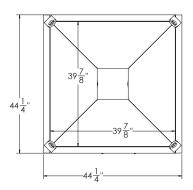

| Specifications | HC10102       |
|----------------|---------------|
| Application    | Roof Hopper   |
| Capacity       | 1 1/2 cu. yd. |
| Weight         | 600 lb        |
| Style          | Manual        |