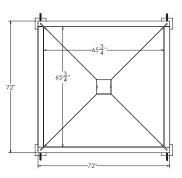

920.682.6111 | HEIDENCRANE.COM

HC10102

**ROOF HOPPER** 

PROUDLY MADE IN THE U.S.A.

| Specifications | HC10102       |
|----------------|---------------|
| Application    | Roof Hopper   |
| Capacity       | 1 1/2 cu. yd. |
| Weight         | 600 lb        |
| Style          | Manual        |