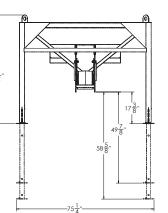

920.682.6111 | HEIDENCRANE.COM

HC10102

**ROOF HOPPER** 

PROUDLY MADE IN THE U.S.A.

| Specifications | HC10102       |
|----------------|---------------|
| Application    | Roof Hopper   |
| Capacity       | 1 1/2 cu. yd. |
| Weight         | 600 lb        |
| Style          | Manual        |