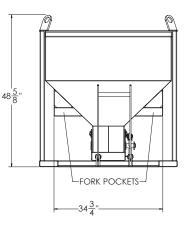

#### HC10099-4 SUPER DUMPER / HC10102 ROOF HOPPER HC101655 HOISTY HOPPER / HC101654 HOISTY HOPPER

| Specifications | HC10099-4       |
|----------------|-----------------|
| Application    | Super<br>Dumper |
| Capacity       | 3 cu. yd.       |
| Weight         | 780 lb          |
| Style          | Hydraulic       |