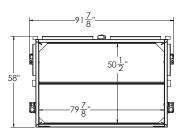

#### HC10099-4 SUPER DUMPER / HC10102 ROOF HOPPER HC101655 HOISTY HOPPER / HC101654 HOISTY HOPPER

| Specifications | HC10099-4       |
|----------------|-----------------|
| Application    | Super<br>Dumper |
| Capacity       | 3 cu. yd.       |
| Weight         | 780 lb          |
| Style          | Hydraulic       |