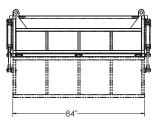

#### HC10099-4 SUPER DUMPER / HC10102 ROOF HOPPER HC101655 HOISTY HOPPER / HC101654 HOISTY HOPPER

| Specifications | HC10099-4       |
|----------------|-----------------|
| Application    | Super<br>Dumper |
| Capacity       | 3 cu. yd.       |
| Weight         | 780 lb          |
| Style          | Hydraulic       |