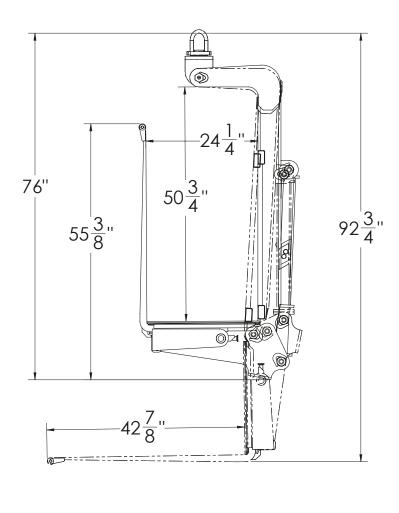

## HEIDED CRANE ATTACHMENTS

- · Adjustable to 60" wide (standard)
- 42" tine length
- · 4,000 lb capacity

- · Self weight 760 lb
- Tine slides with multiple contact points for years of service
- Virtually maintenance free and simple to operate