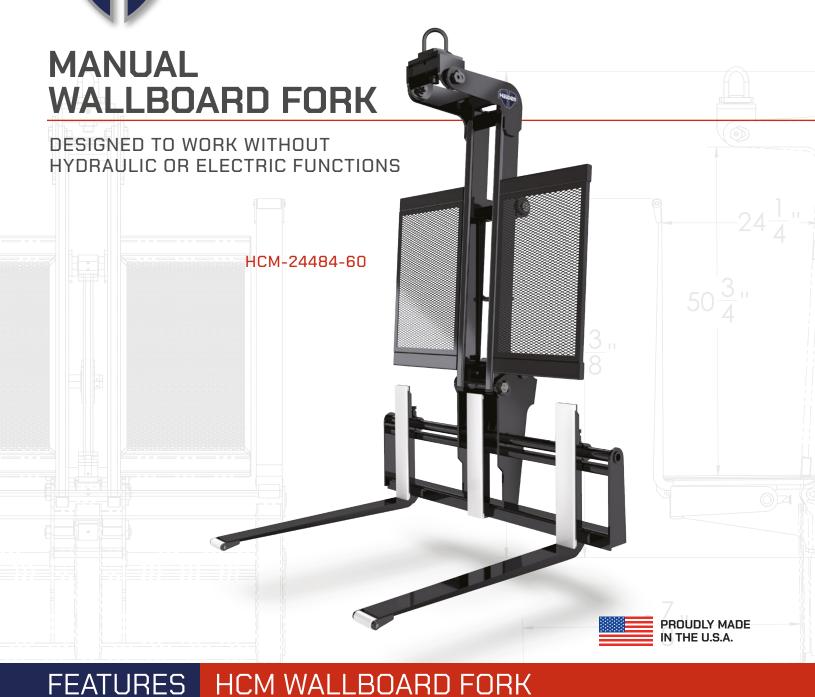

## HEIDED CRANE ATTACHMENTS

- · Adjustable to 60" wide (standard)
- 42" tine length
- · 4,000 lb capacity

- · Self weight 760 lb
- Tine slides with multiple contact points for years of service
- Virtually maintenance free and simple to operate

HCM-24484-60