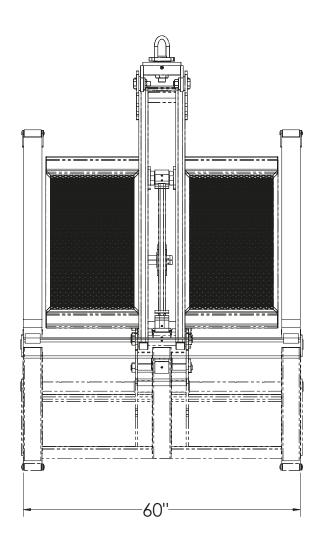

## HEIDED CRANE ATTACHMENTS

- · Adjustable to 60" wide (standard)
- 42" tine length
- · 4,000 lb capacity

- · Self weight 760 lb
- Tine slides with multiple contact points for years of service
- Virtually maintenance free and simple to operate