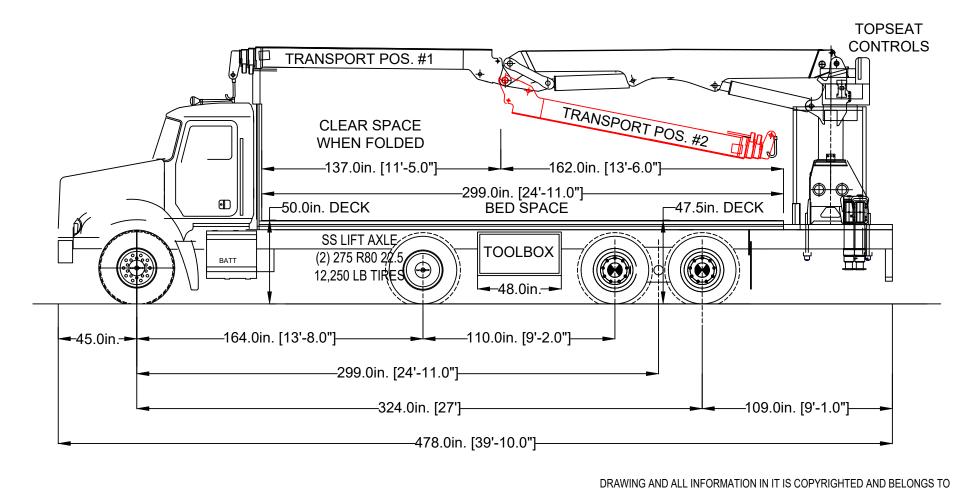

**KW T800SH** 6x4

24'-11"

PALFINGER PW400 BED (steel deck) 2,000 LBS @ 60'-0"

IRVING EQUIPMENT LLC DO NOT COPY/ SEND TO OTHERS UNDER PENALTY OF LAW

Sample drawing some items removed. All weights/ dimensions +/- 3%

5-1-2020 PRELIMINARY

LENGTH: 39'-10" WIDTH: 8'-6" HEIGHT: 13'-6"

PW 400, 24'-11" BED, T800SH PRELIMINARY SAMPLE ONLY

| IRVING EQUIPMENT LLC © 2020 |                |               |  |
|-----------------------------|----------------|---------------|--|
| TIFFIN, OH PH: 419-448-9891 | Edition<br>1.0 | Sheet<br>0100 |  |